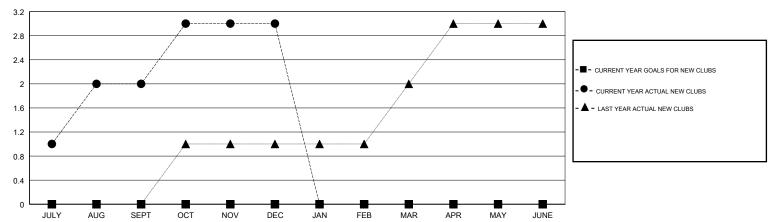

## **ANIL TULSYAN LOCATION INDIA GMT CA** Clubs Members RESULTS FOR 2017-2018 RESULTS FOR 2017-2018 NEW CLUB GOAL NEW CLUBS DROPPED CLUBS MEMBER GROWTH NET MEMBER GROWTH DROPPED QUARTER QUARTER GOAL ACTUAL MEMBERS ACTUAL (including transfers) 2 0 128 72 JULY/AUG/SEPT JULY/AUG/SEPT 0 0 54 16 OCT/NOV/DEC OCT/NOV/DEC 0 0 0 0 0 0 JAN/FEB/MAR JAN/FEB/MAR 0 0 0 0 0 0 APR/MAY/JUNE APR/MAY/JUNE

## GOALS AND ACTUAL NEW CLUBS CUMULATIVE

| -■- MEMBER GROWTH NET GOAL        |  |
|-----------------------------------|--|
| - ● - MEMBER GROWTH ACTUAL        |  |
| - ▲ - LAST YEAR MEMBERSHIP ACTUAL |  |
|                                   |  |
|                                   |  |
|                                   |  |