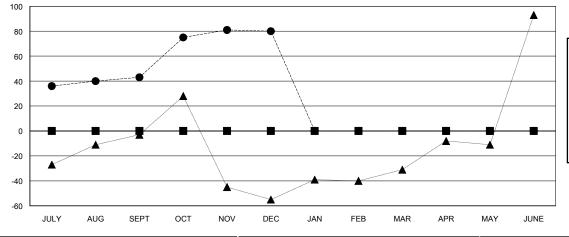

## **ANIL TULSYAN LOCATION INDIA GMT CA** Clubs Members RESULTS FOR 2017-2018 RESULTS FOR 2017-2018 NEW CLUB GOAL NEW CLUBS DROPPED CLUBS MEMBER GROWTH NET MEMBER GROWTH DROPPED QUARTER QUARTER GOAL ACTUAL MEMBERS ACTUAL (including transfers) 2 0 128 72 JULY/AUG/SEPT JULY/AUG/SEPT 0 0 54 16 OCT/NOV/DEC OCT/NOV/DEC 0 0 0 0 0 0 JAN/FEB/MAR JAN/FEB/MAR 0 0 0 0 0 0 APR/MAY/JUNE APR/MAY/JUNE

## GOALS AND ACTUAL NEW CLUBS CUMULATIVE

| -■- MEMBER GROWTH NET GOAL        |  |
|-----------------------------------|--|
| - ● - MEMBER GROWTH ACTUAL        |  |
| - ▲ - LAST YEAR MEMBERSHIP ACTUAL |  |
|                                   |  |
|                                   |  |
|                                   |  |